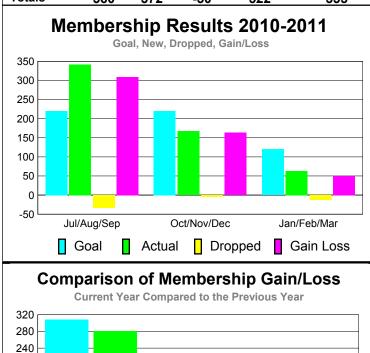

## YTD Status Quo Clubs 2010-2011

| <u> MEMBERSHIP</u> |                           |                    |              |                 |                        |
|--------------------|---------------------------|--------------------|--------------|-----------------|------------------------|
|                    | <u>Membership</u> Results |                    |              |                 | <u>Membership</u>      |
|                    | 2010-2011                 |                    |              |                 | 2009-2010              |
|                    |                           | •                  |              |                 |                        |
|                    | Net                       | Actual             | Actual       | Gain/           | Gain/                  |
| Month              | Memb<br><u>Goal</u>       | New<br><u>Memb</u> | Dropped Memb | Loss of<br>Memb | Loss of<br><u>Memb</u> |
| Jul/Aug/Sep        | 220                       | 342                | -33          | 309             | 281                    |
| Oct/Nov/Dec        | 220                       | 167                | -4           | 163             | 138                    |
| Jan/Feb/Mar        | 120                       | 63                 | -13          | 50              | 136                    |
| Totals             | 560                       | 572                | -50          | 522             | 555                    |