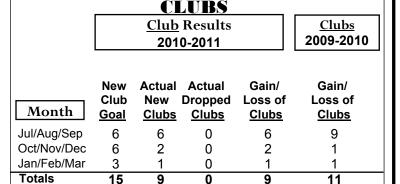

# Club Results 2010-2011 Goal, New, Dropped, Gain/Loss Jul/Aug/Sep Oct/Nov/Dec Jan/Feb/Mar Goal Goal Actual Dropped Gain Loss