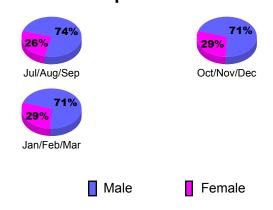

| Actual       | Gain/           | Gain/                  |
| Month              | Memb<br><u>Goal</u>       | New<br><u>Memb</u> | Dropped Memb | Loss of<br>Memb | Loss of<br><u>Memb</u> |
| Jul/Aug/Sep        | 220                       | 342                | -33          | 309             | 281                    |
| Oct/Nov/Dec        | 220                       | 167                | -4           | 163             | 138                    |
| Jan/Feb/Mar        | 120                       | 63                 | -13          | 50              | 136                    |
| Totals             | 560                       | 572                | -50          | 522             | 555                    |



# **Gender Comparison 2010-2011**

Oct/Nov/Dec

Jan/Feb/Mar

Previous Year