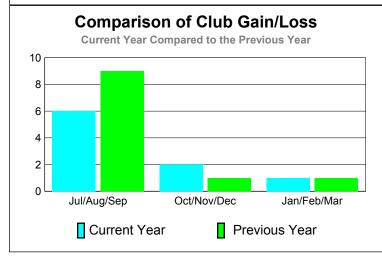

# Club Results 2010-2011 Goal, New, Dropped, Gain/Loss Jul/Aug/Sep Oct/Nov/Dec Jan/Feb/Mar Goal Goal Actual Dropped Gain Loss